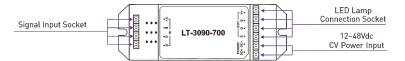

# 3. Wiring Diagram:

The LED quantity at each channel can be different; this CC controller can automatically check & output a proper voltage to each channel as per its different LED quantities.

#### 3.1 Repeaters connected to RGB controller as follow:

#### 3.2 Repeaters connected to DMX constant current decoder:

# 3.3 Repeaters connected to LED wall dimmer as follow:

3