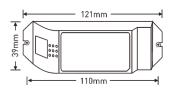

Dimension: L121×W39×H39(mm) Package Size: L123×W42×H42(mm)

Weight (G.W.): 115g

# 2. Product Size: