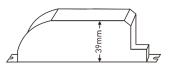

Dimension: L121×W39×H39(mm) Package Size: L123×W42×H42(mm)

Weight (G.W.): 115g

# 2. Product Size: