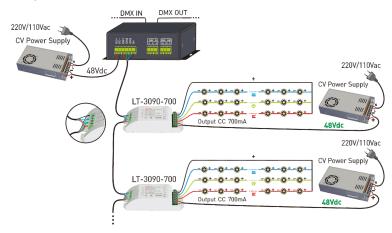

# 3. Wiring Diagram:

The LED quantity at each channel can be different; this CC controller can automatically check & output a proper voltage to each channel as per its different LED quantities.

#### 3.2 Repeaters connected to DMX constant current decoder: