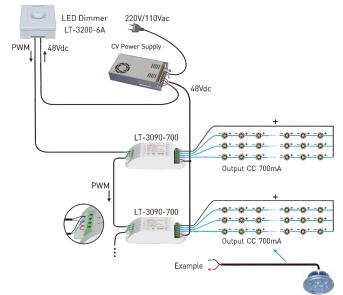

# 3. Wiring Diagram:

The LED quantity at each channel can be different; this CC controller can automatically check & output a proper voltage to each channel as per its different LED quantities.

# 3.3 Repeaters connected to LED wall dimmer as follow:

3