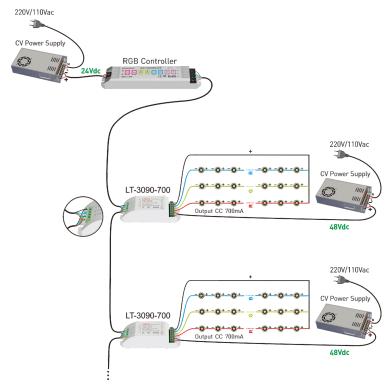

# 3. Wiring Diagram:

The LED quantity at each channel can be different; this CC controller can automatically check & output a proper voltage to each channel as per its different LED quantities.

#### 3.1 Repeaters connected to RGB controller as follow: